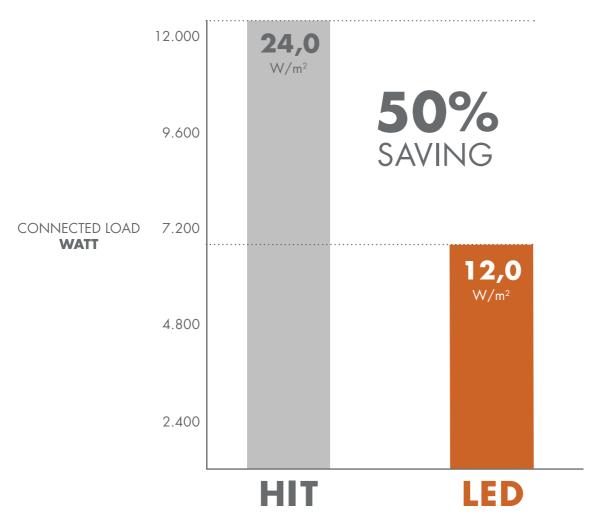

### EXAMPLE OF A LIGHTING CALCULATION FOR A SALESROOM \*

\*with a total area of  $513 \text{ m}^2$ 

Ansorg relies on innovative lighting technologies and global procurement structures so that lighting is always economical, too.

By means of foresighted application of efficient system solutions we always provide our customers with an optimum cost-benefit ratio.