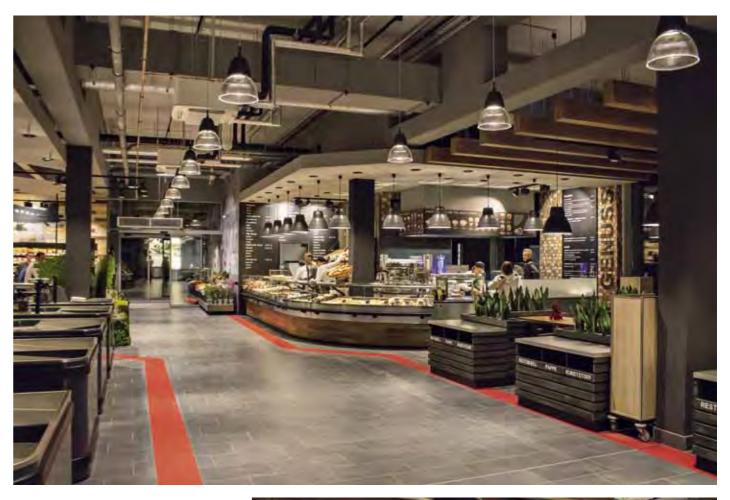

### FOOD

Lighting for food retailing is sophisticated. Good lighting underscores the quality of the goods and preserves them at the same time. A pleasant shopping atmosphere gives the trader's brand a profile and promotes the turnover.

Ansorg has successfully implemented quite a number of economical and sales-promoting lighting concepts in this sector.

Get in touch with us. Or read our brochure "RETAIL LIGHTING – FOOD".

### EDEKA REICHELT

BERLIN, GERMANY