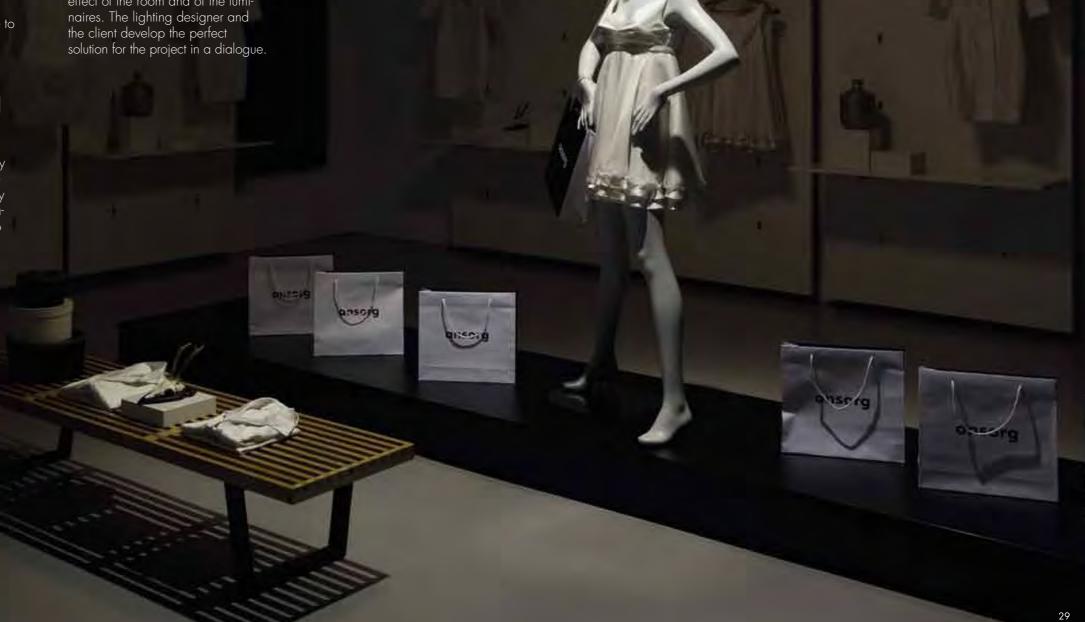

### 3 LIGHTING CONCEPT

The main parameters of the lighting concept describe both illuminances, type of mounting, lighting technologies and costs and the aesthetic effect of the room and of the luminaires. The lighting designer and the client develop the perfect