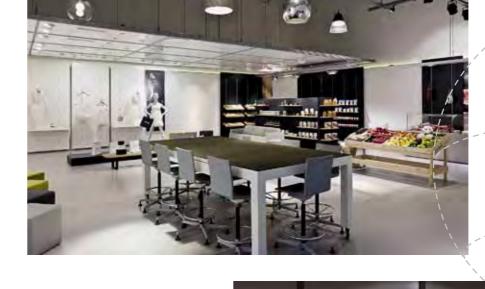

### FOOD

Lighting for food retailing is sophisticated. Good lighting underscores the quality of the goods and preserves them at the same time. A pleasant shopping atmosphere gives the trader's brand a profile and promotes the turnover.

Ansorg has successfully implemented quite a number of economical and sales-promoting lighting concepts in this sector.

Get in touch with us. Or read our brochure "RETAIL LIGHTING – FOOD".